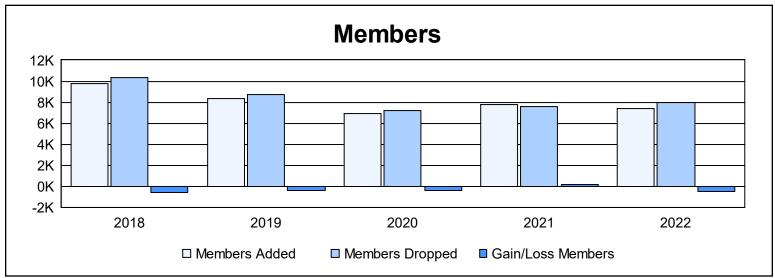

| Year      | New<br>Clubs | Dropped<br>Clubs | Gain/<br>Loss<br>Clubs | New<br>Members | Charter<br>Members | Reinstate<br>Members | Transfer<br>Members | Total<br>Member<br>Added | Total<br>Members<br>Dropped | Gain/<br>Loss<br>Members |
|-----------|--------------|------------------|------------------------|----------------|--------------------|----------------------|---------------------|--------------------------|-----------------------------|--------------------------|
| 2017-2018 | 27           | 11               | 16                     | 7,976          | 1,092              | 508                  | 172                 | 9,748                    | 10,332                      | -584                     |
| 2018-2019 | 23           | 6                | 17                     | 6,750          | 881                | 506                  | 198                 | 8,335                    | 8,739                       | -404                     |
| 2019-2020 | 16           | 17               | -1                     | 5,609          | 616                | 493                  | 151                 | 6,869                    | 7,235                       | -366                     |
| 2020-2021 | 12           | 17               | -5                     | 6,663          | 471                | 476                  | 196                 | 7,806                    | 7,603                       | 203                      |
| 2021-2022 | 22           | 19               | 3                      | 5,810          | 861                | 508                  | 207                 | 7,386                    | 7,926                       | -540                     |
| Average   | 20           | 14               | 6                      | 6,562          | 784                | 498                  | 185                 | 8,029                    | 8,367                       | -338                     |